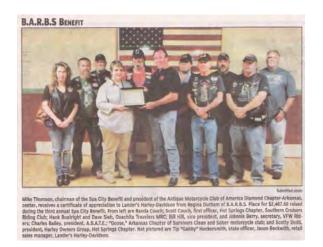

The Third Annual Spa City Rally turned out to be a great success again this year.

Almost \$2500 was raised to help women and children with the selected charity B.A.R.B.S.

Thanks to all the motorcycle clubs for their great work on this event. The following clubs were at this event:

Landers Harley Davidson - without their support this event would not be possible.

Diamond Chapter of Antique Motorcycle Club of America

. ABATE District 14

Southern Cruisers

**Ouachita Travelers** 

VFW Riders Group

Survivors

Harley Owners Group

Great job to all - Thanks, Mike Thomson