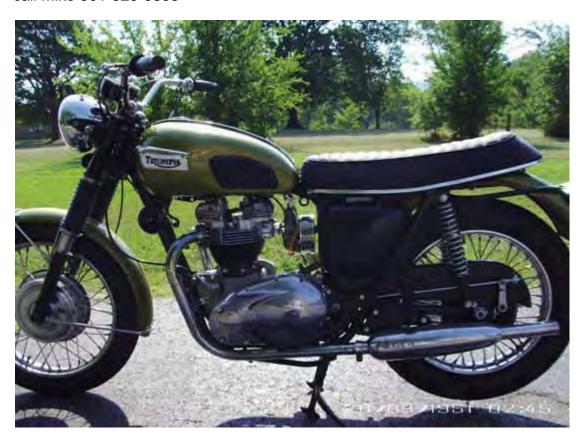

**1970 Triumph TR6**, rebuilt motor, new paint, restored, asking \$7,000 OBO. For more information call Mike 501-525-9833

**2006 Honda Shadow Spirit**. 17000 miles, great condition \$3700 Call David at 501-837-1109 or email at <a href="mailto:kb5zze@comcast.net">kb5zze@comcast.net</a>