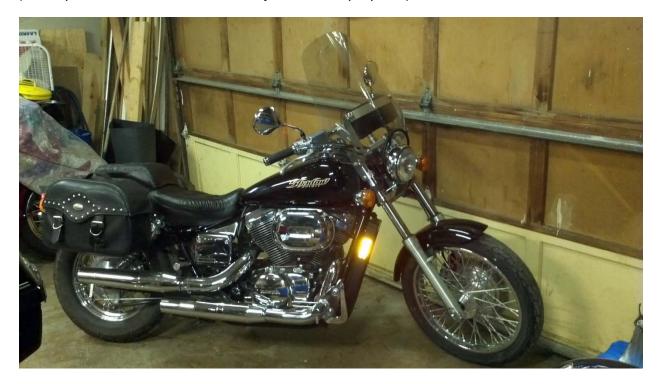

**1970 Triumph TR6**, rebuilt motor, new paint, restored, asking \$7,000 OBO. For more information call Mike 501-525-9833

**2006 Honda Shadow Spirit**. 17000 miles, great condition \$3700 Call David at 501-837-1109 or email at <a href="mailto:kb5zze@comcast.net">kb5zze@comcast.net</a>